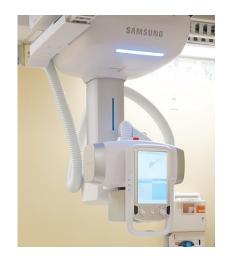

## Samsung GC85A Digital Radiography X-ray machine

This X-ray machine is for taking images larger than the portable system allows. The patient can be X-rayed while standing, lying down on a table, or sitting in a wheelchair. This top-notch equipment is versatile allowing for getting images while the patient is as comfortable as possible.