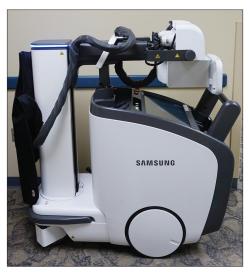

## Samsung GM 85 Portable X-ray Machine

This portable XRAY machine takes images without moving the patient from the bed. It delivers high-quality digital images so physicians can clearly see what is going on in the body. It also provides six-stage weightdependent imaging, precise dose control for both children and adults.