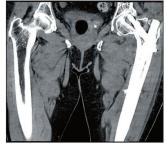

Original

SEMAR

**Dose-neutral metal artifact reduction with SEMAR** Our Single Energy Metal Artifact Reduction (SEMAR) utilizes a sophisticated reconstruction technique to reduce artifacts caused by metal and improves visualization of the implant, supporting bone, and adjacent soft tissues.