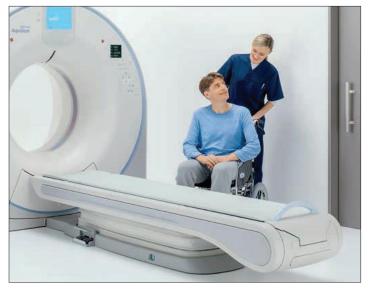

The Aquilion Lightning gantry features design innovations improving the scan experience for patients while providing excellent operability and work safety.

The couch top can be lowered to a minimum height of 12.8 inches (312 mm) for facilitating patient loading and transfer from a wheelchair or bed.