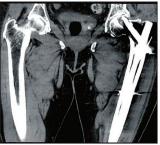

Original

SEMAR

**Dose-neutral metal artifact reduction with SEMAR** Our Single Energy Metal Artifact Reduction (SEMAR) utilizes a sophisticated reconstruction technique to reduce artifacts caused by metal and improves visualization of the implant, supporting bone, and adjacent soft tissues.