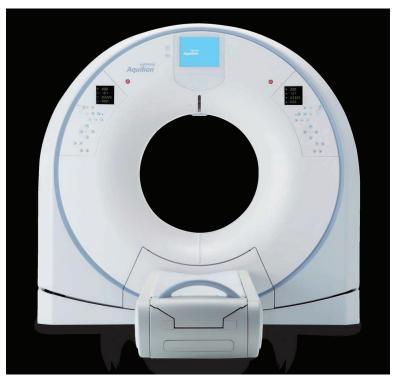

### Canon Aquillion Lightning 80 Slice CT Scanner

The Aquilion Lightning employs cutting-edge technology to optimize patient care and to accelerate clinical decision-making. Innovative features ensure that you can acquire high-quality images routinely at very low patient dose.