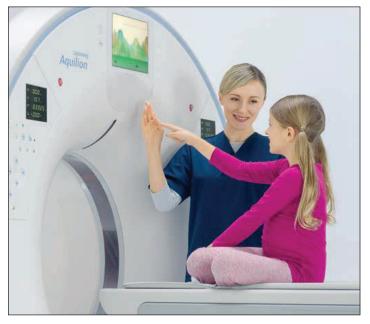

# **AI-assisted CT Scanning**

At Pershing Health System, noisy and uncomfortable CT scans are in the past.We utilize the latest technology in CT Scanning that is much more quiet and comfortable for our patients.

### Canon Aquillion Lightning 80 Slice CT Scanner

The Aquilion Lightning employs cutting-edge technology to optimize patient care and to accelerate clinical decision-making. Innovative features ensure that you can acquire high-quality images routinely at very low patient dose.

The spacious 30.7 inches (780 mm) wide bore and 18.5 inches (470 mm) wide patient couch allow comfortable scanning for large patients.

The i-Station display provides child-friendly exam instructions and gives operators feedback for breathholding, ECG, scan parameters and patient ID.