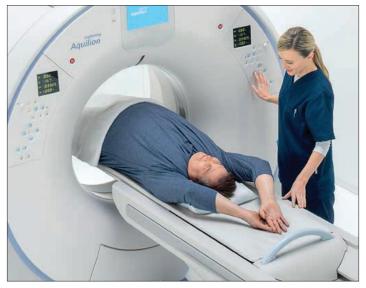

The spacious 30.7 inches (780 mm) wide bore and 18.5 inches (470 mm) wide patient couch allow comfortable scanning for large patients.

The i-Station display provides child-friendly exam instructions and gives operators feedback for breathholding, ECG, scan parameters and patient ID.